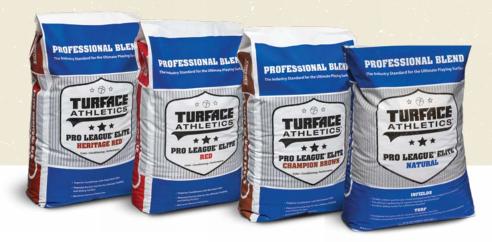

### TURFACE PRO LEAGUE® ELITE™

Bring major league performance to every game with the Pro League<sup>®</sup> Elite<sup>™</sup> lineup. With four colors to choose from (Heritage Red<sup>™</sup>, Red, Champion Brown<sup>™</sup> and Natural), the Elite products feature a tightly screened, uniform mix of particles that are specially designed for the ultimate fielding and sliding surface. Elite products are highly durable with outstanding absorption for rainout protection.

### TURFACE® PRO LEAGUE® ELITE™ CONDITIONERS

More than any other infield conditioner, Turface® Pro League® Elite™ gives athletes at every level of play the opportunity to safely and confidently compete. The smaller, uniform particle size creates a consistent infield surface to minimize injuries from bad hops. The particles also provide a cushion for sliding or diving.

# PRO LEAGUE® ELITE® HERITAGE RED®

An appealing and rich cherrywood color, whether it is wet or dry.

### PRO LEAGUE® ELITE® RED

This classic color is a popular choice to enhance infield appearance.

# PRO LEAGUE® ELITE® CHAMPION BROWN®

A unique, deep, dark color for a first-class look and provides excellent ball visibility

### PRO LEAGUE® ELITE® NATURAL

Non-dyed conditioner delivers exceptional performance and a classic look.