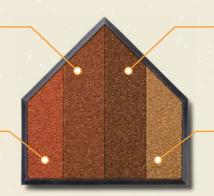

# ELEVATE THE APPEARANCE AND PLAYABILITY OF YOUR SPORTS FIELD WITH PRO LEAGUE ELITE COLORS

The four colors in the Pro League Elite lineup give you options to create a playing surface that is uniquely yours. These examples show how a single color can enhance a ballpark's appearance, and how the use of multiple colors can create a one-of-a-kind look.

# PRO LEAGUE® ELITE® HERITAGE RED®

An appealing and rich cherrywood color, whether it is wet or dry.

### PRO LEAGUE® ELITE® RED

This classic color is a popular choice to enhance infield appearance.

# PRO LEAGUE® ELITE® CHAMPION BROWN®

A unique, deep, dark color for a first-class look and provides excellent ball visibility

### PRO LEAGUE® ELITE® NATURAL

Non-dyed conditioner delivers exceptional performance and a classic look.