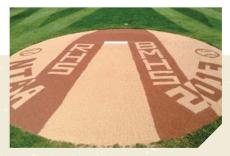

# ELEVATE THE APPEARANCE AND PLAYABILITY OF YOUR SPORTS FIELD WITH PRO LEAGUE ELITE COLORS

The four colors in the Pro League Elite lineup give you options to create a playing surface that is uniquely yours. These examples show how a single color can enhance a ballpark's appearance, and how the use of multiple colors can create a one-of-a-kind look.

Georgia Tech, home of the Yellow Jackets, chose Pro League Elite Champion Brown to give its ball field a new and distinct look.

This unique checkerboard pattern was featured at the Little League Softball World Series at Alpenrose field in Portland, Oregon.