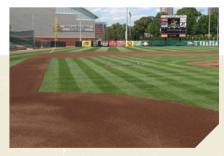

# ELEVATE THE APPEARANCE AND PLAYABILITY OF YOUR SPORTS FIELD WITH PRO LEAGUE ELITE COLORS

The four colors in the Pro League Elite lineup give you options to create a playing surface that is uniquely yours. These examples show how a single color can enhance a ballpark's appearance, and how the use of multiple colors can create a one-of-a-kind look.

Georgia Tech, home of the Yellow Jackets, chose Pro League Elite Champion Brown to give its ball field a new and distinct look.

This unique checkerboard pattern was featured at the Little League Softball World Series at Alpenrose field in Portland, Oregon.