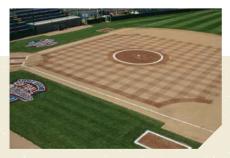

# ELEVATE THE APPEARANCE AND PLAYABILITY OF YOUR SPORTS FIELD WITH PRO LEAGUE ELITE COLORS

The four colors in the Pro League Elite lineup give you options to create a playing surface that is uniquely yours. These examples show how a single color can enhance a ballpark's appearance, and how the use of multiple colors can create a one-of-a-kind look.

Georgia Tech, home of the Yellow Jackets, chose Pro League Elite Champion Brown to give its ball field a new and distinct look.

This unique checkerboard pattern was featured at the Little League Softball World Series at Alpenrose field in Portland, Oregon.